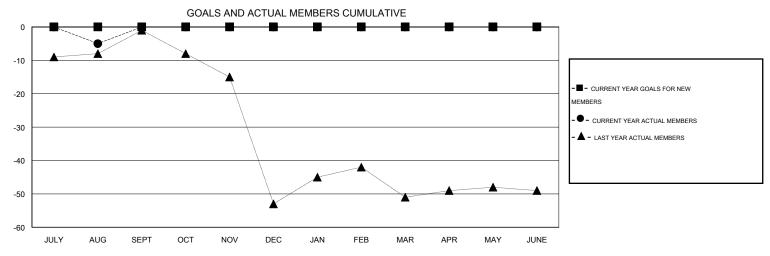

## GOALS AND ACTUAL NEW CLUBS CUMULATIVE

| DROPPED CLUBS: 0 |    | 7 CLUBS OF 31 ADDED 1 OR MORE<br>NEW MEMBERS | GENDER DISTRIBUTION  MALE 562 (69.73%) |              |     |
|------------------|----|----------------------------------------------|----------------------------------------|--------------|-----|
| DROPPED MEMBERS  |    |                                              | FEMALE                                 | 244 (30.27%) |     |
| DECEASED         | 3  | CLICK HERE FOR HEALTH                        |                                        |              | 407 |
| CLUB CANCELLED 0 |    | ASSESSMENT DATA                              | FAMILY UNIT MEMBERS                    | 137          |     |
| OTHER 14         | 4  |                                              | HEAD OF HOUSEHOLD                      |              | 67  |
| TOTAL 1          | 17 |                                              | NON-HEAD OF HOUSEHOLD                  |              |     |